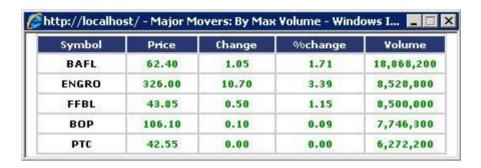

#### **Real Time Market Movers**

Major market movers can be easily analyzed through following windows.

### Max Volume