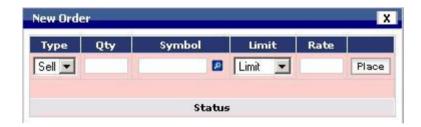

# **New Order**

To buy or sell shares of a company, you need to place an order. You may place a simple order by specifying the basic buying/selling details. You may also place an advanced order, specifying condition-based transactions.

To place an order quickly, press F8 for Buy and F9 for Sell.

You cannot place a simple order in market off hours i.e., when the stock market is closed.