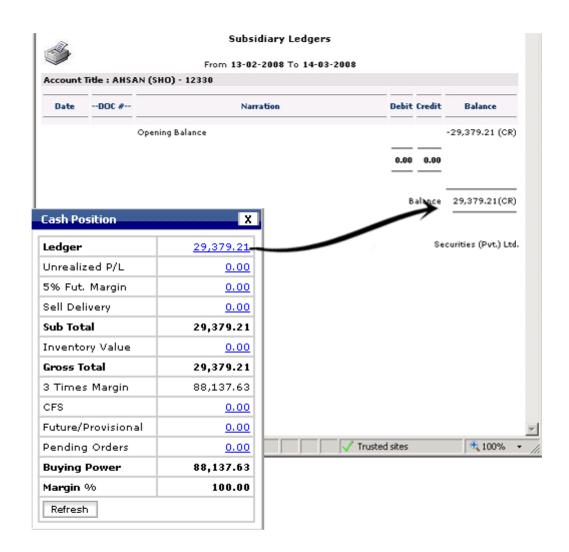

### **Cash Position**

The Cash Position section shows the current status of your cash (e.g., sales, purchases). The cash position window is displayed when you log on to the system. If it is closed, you may view it by pressing F6 key. The cash position window will be displayed.

**Cash Position** is further divided into subsections that help you assess your overall cash status. For further detail, click the value shown in cash position.

Cash Position, update automatically without refreshing the whole browser window.