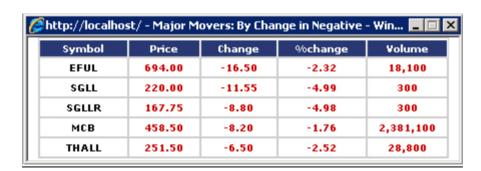

#### **Real Time Market Movers**

Major market movers can be easily analyzed through following windows.

### Top Mover by % Decrease