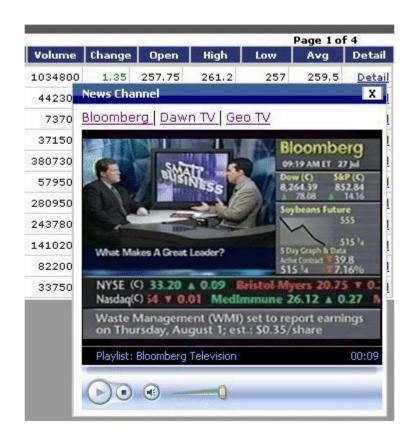

# Live News - Video Streaming

Live Video Streaming of latest News, breaking News is also one of the major features of DEVSULTAN Trade Access. You can hear, see real time news while trading, a major help in your trade decision.