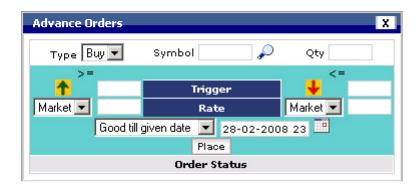

#### **Advance Order**

To place an advanced order, click Advanced on the New Order menu. You can place an advanced order even in off hours i.e., when the stock market is closed.

- Select the type of transaction (i.e., Buy or Sell) from the drop-down list titled
  Type.
- Enter the symbol of the company whose shares you want to buy or sell in the field **Symbol**.
- Specify the number of shares you want to buy/sell in the field Qty.
- You can specify conditions to buy/sell shares. Enter the value above/below which the transaction should be carried out in the field **Trigger**.

To set a condition for the market share value exceeding a given figure, use the section marked with the green up arrow 1.

To set a condition for the market share value below a given figure, use the section marked with the red down arrow.

**5.** Specify the buying / selling rate in the field **Rate**.

If you choose to buy/sell shares on market rate, select **Market** from the drop-down list. The rate of buying/selling would automatically be adjusted according to the market. To specify the buying/selling rate, select **Limit** from the drop-down list and specify the value in the corresponding field.

**6.** Specify the order validity period in the following fields.

To set a date until which the order should remain valid, select **Good till given date** from the drop-down list. Enter the desired date in the corresponding date field. To set an indefinite order validity period until you choose to cancel it, select **Good till Cancellation**.