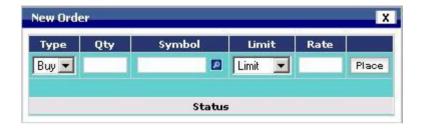

# **New Order**

To buy or sell shares of a company, you need to place an order. You may place a simple order by specifying the basic buying/selling details. You may also place an advanced order, specifying condition-based transactions.

To place an order quickly, press F8 for Buy and F9 for Sell.

You cannot place a simple order in market off hours i.e., when the stock market is closed.