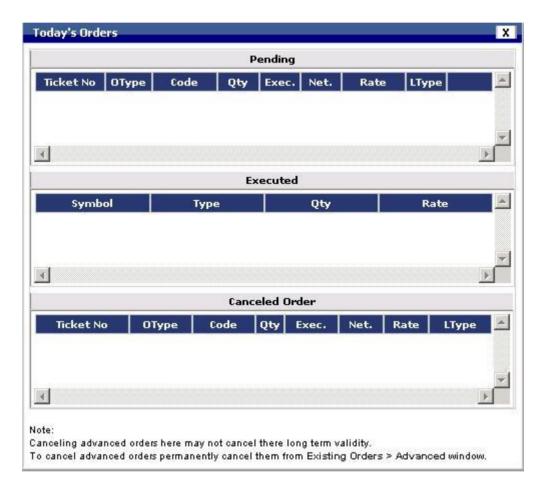

# **Today's Orders**

To view details of all orders placed on the day you log on, click **Today's Orders** on the **Existing Orders** menu. A list of all orders for the day will be displayed.

To cancel an order, click **Cancel** corresponding to the order record.