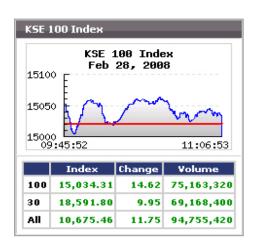

### **Market Analysis**

Market Analysis graphically summarizes the current market status real time. The change in market trends is shown in red if it is negative (-) and green if positive (+).

All values in the Market Analysis, update automatically without refreshing the whole browser window.