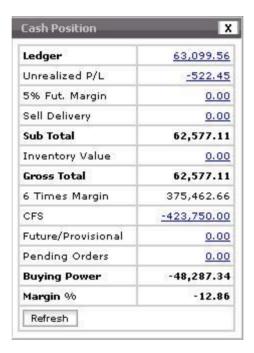

### **Cash Position**

The Cash Position section shows the current status of your cash (e.g., sales, purchases). The cash position window is displayed when you log on to the system. If it is closed, you may view it by pressing F6 key. The cash position window will be displayed.

**Cash Position** is further divided into subsections that help you assess your overall cash status. For further detail, click the value shown in cash position.

Cash Position, update automatically without refreshing the whole browser window.