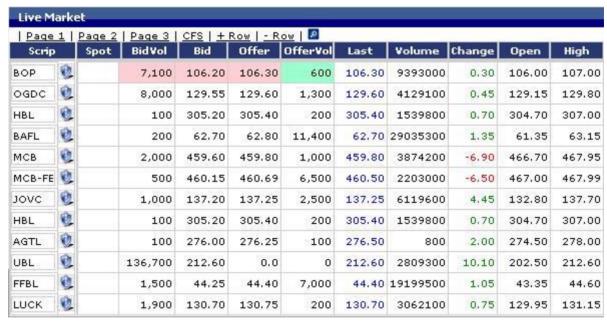

### Live & Real time web based Market Watch

Market Watch shows the real-time changes in market rates of shares. The company symbols are listed in the first column titled **Scrip**.

The market status of companies might be displayed on more than one page. The right corner under the Market Watch title bar shows the number of page that you are currently viewing and the total number of pages (e.g., Page 1 of 4—signifies that page 1 is currently displayed and there are 4 pages in total).

The titles of all pages are listed on the left corner under the Market Watch title bar. To view a specific page, click its title. During live market, any activity (positive or negative) in a particular scrip is expressed by the highlight of that scrip by changing colors with respect to high or low change.

+

All values in the Market Watch, update automatically without refreshing the whole browser window.