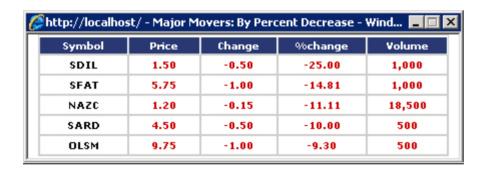

d in the following fields.

To set a date until which the order should remain valid, select **Good till given date** from the drop-down list. Enter the desired date in the corresponding date field. To set an indefinite order validity period until you choose to cancel it, select **Good till Cancellation**.



# **Today's Orders**

To view details of all orders placed on the day you log on, click **Today's Orders** on the **Existing Orders** menu. A list of all orders for the day will be displayed.

To cancel an order, click **Cancel** corresponding to the order record.





#### **Real Time Market Movers**

Major market movers can be easily analyzed through following windows.

### Max Volume



# Top Gainers



# Top Losers



### • Top Mover by % Increase





### Top Mover by % Decrease



# Live News - Video Streaming

Live Video Streaming of latest News, breaking News is also one of the major features of DEVSULTAN Trade Access. You can hear, see real time news while trading, a major help in your trade decision.







# **Live Support**

This is an Online Support for brokerage house clients. Users while browsing the website, if required can ask for assistance or Help. User can chat live with the Customer Support Officer of the brokerage house. User can put forward his questions & queries regarding use of the website or brokerage house services. User can view Customer Support Officers Status but independent of the status user can put forward his questions & queries.

When CSO is online, both can chat live and CSO can assist user to the full. When CSO is offline, user will