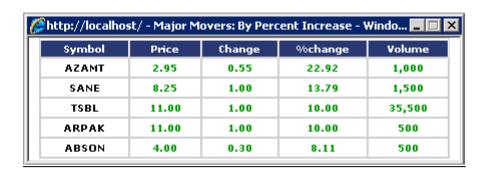

#### **Real Time Market Movers**

Major market movers can be easily analyzed through following windows.

### • Top Mover by % Increase