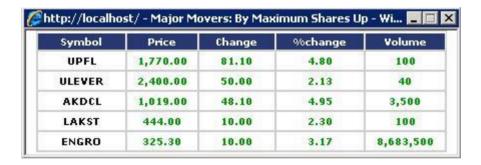

#### **Real Time Market Movers**

Major market movers can be easily analyzed through following windows.

### • Top Mover by % Increase